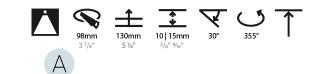

### GENERAL

| Series: Bioniq                                                              |
|-----------------------------------------------------------------------------|
| Subseries: Bioniq Round Adjustable                                          |
| Brand: Prolicht                                                             |
| Division: Architectural                                                     |
| Mounting Type: Recessed                                                     |
| Mounting Location: Ceiling                                                  |
| Subcategory: Downlight                                                      |
| PHYSICAL                                                                    |
| Shape: Round                                                                |
| Diameter (mm): 107                                                          |
| Diameter (in): 4 <sup>3</sup> / <sub>16</sub>                               |
| Height (mm): 112                                                            |
| Height (in): $4\frac{7}{16}$                                                |
| Ceiling Thickness (mm): 10 / 12.5 / 15                                      |
| Ceiling Thickness (in): 3/8 or 1/2 or 9/16                                  |
| Min. Recessing Depth (mm): 130                                              |
| Min. Recessing Depth (in): 5 $\frac{1}{8}$                                  |
| Light Distribution: Adjustable / Downlight                                  |
| Weight (kg): 0.46                                                           |
| Weight (lbs): 1.01                                                          |
| Fixture Finish: SSR / BKV / CWI / CRY / HAB / UFT / ITA / RUA / FTG / MYG / |
| LOD / PUS / FRO / FUP / KIA / POP / BLS / SPG / MEY / GOH / GUM / CHC /     |
| COM / ABZ / JAG / OBR / MOS / ROR                                           |
| Fixture Material: Aluminum Die Cast                                         |
| Cut-out Measurements: 98mm / 3 7/8"                                         |
| ELECTRICAL                                                                  |
| Lamp Type: LED (Zhaga Standard)                                             |
|                                                                             |

### OPTICAL

Reflector°: 20 / 40 / 60

### Adjustability: Rotational 355°; Tilt 30°