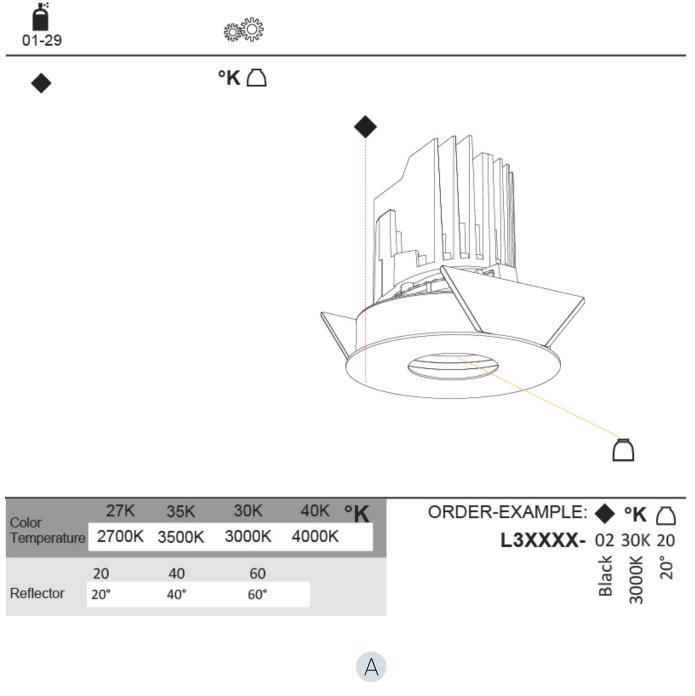

### GENERAL

| Series: Bioniq                                                              |
|-----------------------------------------------------------------------------|
| Subseries: Bioniq Round Adjustable                                          |
| Brand: Prolicht                                                             |
| Division: Architectural                                                     |
| Mounting Type: Recessed                                                     |
| Mounting Location: Ceiling                                                  |
| Subcategory: Downlight                                                      |
| PHYSICAL                                                                    |
| Shape: Round                                                                |
| Diameter (mm): 107                                                          |
| Diameter (in): 4 <sup>3</sup> / <sub>16</sub>                               |
| Height (mm): 112                                                            |
| Height (in): $4\frac{7}{16}$                                                |
| Ceiling Thickness (mm): 10 / 12.5 / 15                                      |
| Ceiling Thickness (in): 3/8 or 1/2 or 9/16                                  |
| Min. Recessing Depth (mm): 130                                              |
| Min. Recessing Depth (in): 5 $\frac{1}{8}$                                  |
| Light Distribution: Adjustable / Downlight                                  |
| Weight (kg): 0.46                                                           |
| Weight (lbs): 1.01                                                          |
| Fixture Finish: SSR / BKV / CWI / CRY / HAB / UFT / ITA / RUA / FTG / MYG / |
| LOD / PUS / FRO / FUP / KIA / POP / BLS / SPG / MEY / GOH / GUM / CHC /     |
| COM / ABZ / JAG / OBR / MOS / ROR                                           |
| Fixture Material: Aluminum Die Cast                                         |
| Cut-out Measurements: 98mm / 3 7/8"                                         |
| ELECTRICAL                                                                  |
| Lamp Type: LED (Zhaga Standard)                                             |
|                                                                             |

#### LED

| Number | of LEDs: 1 |  |
|--------|------------|--|
|        |            |  |

| Color Temperature (°K): 2700 / 3000 / 3500 / 4000  |   |
|----------------------------------------------------|---|
| Max. Delivered Lumen (lm): 930 / 960 / 1009 / 1030 |   |
| Nominal Lumen (lm): 1386 / 1438 / 1511 / 1542      |   |
| CRI: >90 CRI                                       |   |
| Lamp Life (hrs): 50000                             |   |
|                                                    | - |

### OPTICAL

Reflector°: 20 / 40 / 60

### Adjustability: Rotational 355°; Tilt 30°