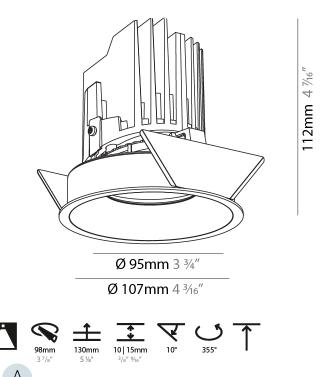

### GENERAL

| Series: Bioniq                                                              |
|-----------------------------------------------------------------------------|
| Subseries: Bioniq Round Adjustable                                          |
| Brand: Prolicht                                                             |
| Division: Architectural                                                     |
| Mounting Type: Recessed                                                     |
| Mounting Location: Ceiling                                                  |
| Subcategory: Downlight                                                      |
| PHYSICAL                                                                    |
| Shape: Round                                                                |
| Diameter (mm): 107                                                          |
| Diameter (in): 4 <sup>3</sup> / <sub>16</sub>                               |
| Height (mm): 112                                                            |
| Height (in): $4\frac{7}{16}$                                                |
| Ceiling Thickness (mm): 10 / 12.5 / 15                                      |
| Ceiling Thickness (in): 3/8 or 1/2 or 9/16                                  |
| Min. Recessing Depth (mm): 130                                              |
| Min. Recessing Depth (in): 5 $\frac{1}{8}$                                  |
| Light Distribution: Adjustable / Downlight                                  |
| Weight (kg): 0.46                                                           |
| Weight (lbs): 1.01                                                          |
| Fixture Finish: SSR / BKV / CWI / CRY / HAB / UFT / ITA / RUA / FTG / MYG / |
| LOD / PUS / FRO / FUP / KIA / POP / BLS / SPG / MEY / GOH / GUM / CHC /     |
| COM / ABZ / JAG / OBR / MOS / ROR                                           |
| Fixture Material: Aluminum Die Cast                                         |
| Cut-out Measurements: 98mm / 3 7/8"                                         |
| ELECTRICAL                                                                  |
| Lamp Type: LED (Zhaga Standard)                                             |
|                                                                             |

### OPTICAL

Reflector°: 20 / 40 / 60

### Adjustability: Rotational 355°; Tilt 30°

Ø 107mm 4 3/16"

Zaneen Group Inc. © 2024, T 1800-388-3382, F 416-247-9319, www.zaneen.com

Available for International specifications by adding 'INT' at the end of the existing Model #. For assistance on 'custom' specifications, contact zteam@zaneen.com.