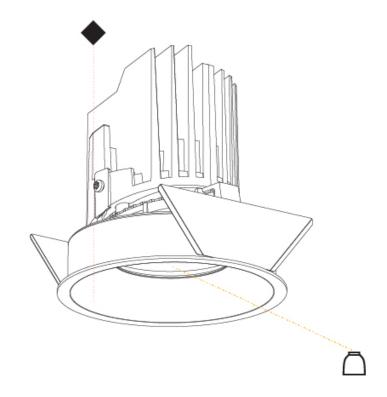

### GENERAL

| Series: Bioniq                                                              |
|-----------------------------------------------------------------------------|
| Subseries: Bioniq Round Adjustable                                          |
| Brand: Prolicht                                                             |
| Division: Architectural                                                     |
| Mounting Type: Recessed                                                     |
| Mounting Location: Ceiling                                                  |
| Subcategory: Downlight                                                      |
| PHYSICAL                                                                    |
| Shape: Round                                                                |
| Diameter (mm): 107                                                          |
| Diameter (in): 4 <sup>3</sup> / <sub>16</sub>                               |
| Height (mm): 112                                                            |
| Height (in): $4\frac{7}{16}$                                                |
| Ceiling Thickness (mm): 10 / 12.5 / 15                                      |
| Ceiling Thickness (in): 3/8 or 1/2 or 9/16                                  |
| Min. Recessing Depth (mm): 130                                              |
| Min. Recessing Depth (in): 5 $\frac{1}{8}$                                  |
| Light Distribution: Adjustable / Downlight                                  |
| Weight (kg): 0.46                                                           |
| Weight (lbs): 1.01                                                          |
| Fixture Finish: SSR / BKV / CWI / CRY / HAB / UFT / ITA / RUA / FTG / MYG / |
| LOD / PUS / FRO / FUP / KIA / POP / BLS / SPG / MEY / GOH / GUM / CHC /     |
| COM / ABZ / JAG / OBR / MOS / ROR                                           |
| Fixture Material: Aluminum Die Cast                                         |
| Cut-out Measurements: 98mm / 3 7/8"                                         |
| ELECTRICAL                                                                  |
| Lamp Type: LED (Zhaga Standard)                                             |
|                                                                             |

### Adjustability: Rotational 355°; Tilt 30°