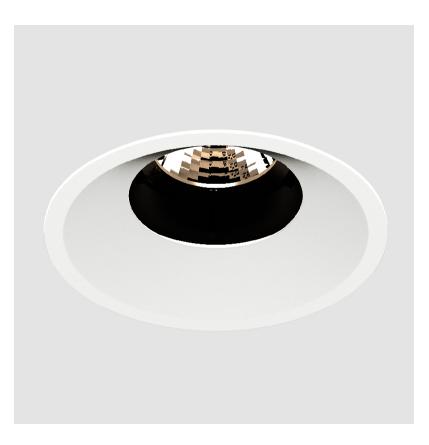

## **BIONIQ ROUND ADJUSTABLE RECESSED**

### GENERAL

| Series: Bioniq                                                              |
|-----------------------------------------------------------------------------|
| Subseries: Bioniq Round Adjustable                                          |
| Brand: Prolicht                                                             |
| Division: Architectural                                                     |
| Mounting Type: Recessed                                                     |
| Mounting Location: Ceiling                                                  |
| Subcategory: Downlight                                                      |
| PHYSICAL                                                                    |
| Shape: Round                                                                |
| Diameter (mm): 107                                                          |
| Diameter (in): 4 <sup>3</sup> / <sub>16</sub>                               |
| Height (mm): 112                                                            |
| Height (in): $4\frac{7}{16}$                                                |
| Ceiling Thickness (mm): 10 / 12.5 / 15                                      |
| Ceiling Thickness (in): 3/8 or 1/2 or 9/16                                  |
| Min. Recessing Depth (mm): 130                                              |
| Min. Recessing Depth (in): 5 $\frac{1}{8}$                                  |
| Light Distribution: Adjustable / Downlight                                  |
| Weight (kg): 0.46                                                           |
| Weight (lbs): 1.01                                                          |
| Fixture Finish: SSR / BKV / CWI / CRY / HAB / UFT / ITA / RUA / FTG / MYG / |
| LOD / PUS / FRO / FUP / KIA / POP / BLS / SPG / MEY / GOH / GUM / CHC /     |
| COM / ABZ / JAG / OBR / MOS / ROR                                           |
| Fixture Material: Aluminum Die Cast                                         |
| Cut-out Measurements: 98mm / 3 7/8"                                         |
| ELECTRICAL                                                                  |
| Lamp Type: LED (Zhaga Standard)                                             |
|                                                                             |