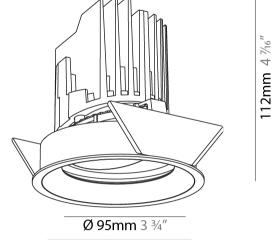

### GENERAL

| Series: Bioniq                                                              |
|-----------------------------------------------------------------------------|
| Subseries: Bioniq Round Adjustable                                          |
| Brand: Prolicht                                                             |
| Division: Architectural                                                     |
| Mounting Type: Recessed                                                     |
| Mounting Location: Ceiling                                                  |
| Subcategory: Downlight                                                      |
| PHYSICAL                                                                    |
| Shape: Round                                                                |
| Diameter (mm): 107                                                          |
| Diameter (in): 4 <sup>3</sup> / <sub>16</sub>                               |
| Height (mm): 112                                                            |
| Height (in): $4\frac{7}{16}$                                                |
| Ceiling Thickness (mm): 10 / 12.5 / 15                                      |
| Ceiling Thickness (in): 3/8 or 1/2 or 9/16                                  |
| Min. Recessing Depth (mm): 130                                              |
| Min. Recessing Depth (in): 5 $\frac{1}{8}$                                  |
| Light Distribution: Adjustable / Downlight                                  |
| Weight (kg): 0.46                                                           |
| Weight (lbs): 1.01                                                          |
| Fixture Finish: SSR / BKV / CWI / CRY / HAB / UFT / ITA / RUA / FTG / MYG / |
| LOD / PUS / FRO / FUP / KIA / POP / BLS / SPG / MEY / GOH / GUM / CHC /     |
| COM / ABZ / JAG / OBR / MOS / ROR                                           |
| Fixture Material: Aluminum Die Cast                                         |
| Cut-out Measurements: 98mm / 3 7/8"                                         |
| ELECTRICAL                                                                  |
| Lamp Type: LED (Zhaga Standard)                                             |
|                                                                             |

Ø 107mm 4 3/16"

Zaneen Group Inc. © 2024, T 1800-388-3382, F 416-247-9319, www.zaneen.com

Available for International specifications by adding 'INT' at the end of the existing Model #. For assistance on 'custom' specifications, contact zteam@zaneen.com.