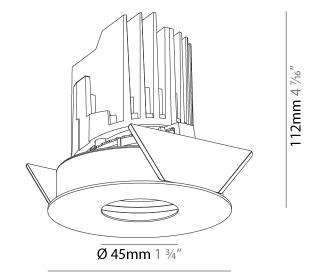

Output Wattage (W): 14      |  |
| Input Wattage (W): 15.5           |  |
| Lump Type: LED (Lingu Standard)   |  |

#### LED

| Number of LEDs: 1                                  |  |
|----------------------------------------------------|--|
| Color Temperature (°K): 2700 / 3000 / 3500 / 4000  |  |
| Max. Delivered Lumen (lm): 930 / 960 / 1009 / 1030 |  |
| Nominal Lumen (lm): 1386 / 1438 / 1511 / 1542      |  |
| CRI: >90 CRI                                       |  |

#### OPTICAL

Reflector°: 20 / 40 / 60

### Adjustability: Rotational 355°; Tilt 30°

RATINGS AND CERTIFICATIONS

Certified By: Certified for North American Standards IP rating: IP20

| PROJECT   |  |  |  |
|-----------|--|--|--|
| TYPE      |  |  |  |
| SPECIFIER |  |  |  |
| QUANTITY  |  |  |  |
| DATE      |  |  |  |







Zaneen Group Inc. © 2024, T 1800-388-3382, F 416-247-9319, www.zaneen.com

Available for International specifications by adding 'INT' at the end of the existing Model #. For assistance on 'custom' specifications, contact zteam@zaneen.com.

### **BIONIQ ROUND PINHOLE RECESSED**

A37864-

| PROJECT   |  |
|-----------|--|
| ТҮРЕ      |  |
| SPECIFIER |  |
| QUANTITY  |  |
| DATE      |  |

For Color / Finish Chart & Symbology see Appendix or product page downloadable area.



Zaneen Group Inc. © 2024, T 1800-388-3382, F 416-247-9319, www.zaneen.com

Available for International specifications by adding 'INT' at the end of the existing Model #. For assistance on 'custom' specifications, contact zteam@zaneen.com.

In a constant effort to supply the best product, we reserve the right to chan