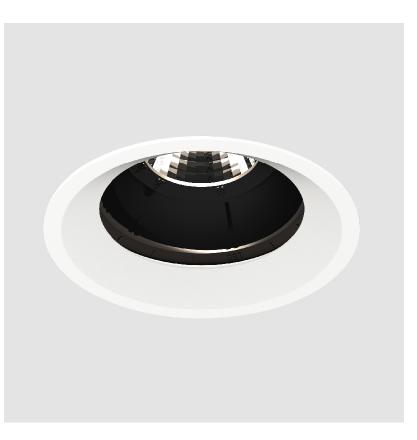

## **BIONIQ ROUND ADJUSTABLE RECESSED**

### GENERAL

| Series: Bioniq                                                              |
|-----------------------------------------------------------------------------|
| Subseries: Bioniq Round Adjustable                                          |
| Brand: Prolicht                                                             |
| Division: Architectural                                                     |
| Mounting Type: Recessed                                                     |
| Mounting Location: Ceiling                                                  |
| Subcategory: Downlight                                                      |
| PHYSICAL                                                                    |
| Shape: Round                                                                |
| Diameter (mm): 107                                                          |
| Diameter (in): 4 <sup>3</sup> / <sub>16</sub>                               |
| Height (mm): 112                                                            |
| Height (in): $4\frac{7}{16}$                                                |
| Ceiling Thickness (mm): 10 / 12.5 / 15                                      |
| Ceiling Thickness (in): 3/8 or 1/2 or 9/16                                  |
| Min. Recessing Depth (mm): 130                                              |
| Min. Recessing Depth (in): 5 $\frac{1}{8}$                                  |
| Light Distribution: Adjustable / Downlight                                  |
| Weight (kg): 0.46                                                           |
| Weight (lbs): 1.01                                                          |
| Fixture Finish: SSR / BKV / CWI / CRY / HAB / UFT / ITA / RUA / FTG / MYG / |
| LOD / PUS / FRO / FUP / KIA / POP / BLS / SPG / MEY / GOH / GUM / CHC /     |
| COM / ABZ / JAG / OBR / MOS / ROR                                           |
| Fixture Material: Aluminum Die Cast                                         |
| Cut-out Measurements: 98mm / 3 7/8"                                         |
| ELECTRICAL                                                                  |
| Lamp Type: LED (Zhaga Standard)                                             |
|                                                                             |