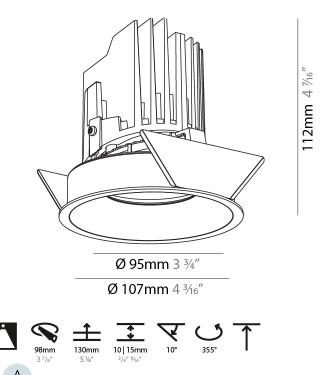

### GENERAL

| Series: Bioniq                                                              |
|-----------------------------------------------------------------------------|
| Subseries: Bioniq Round Adjustable                                          |
| Brand: Prolicht                                                             |
| Division: Architectural                                                     |
| Mounting Type: Recessed                                                     |
| Mounting Location: Ceiling                                                  |
| Subcategory: Downlight                                                      |
| PHYSICAL                                                                    |
| Shape: Round                                                                |
| Diameter (mm): 107                                                          |
| Diameter (in): 4 <sup>3</sup> / <sub>16</sub>                               |
| Height (mm): 112                                                            |
| Height (in): $4\frac{7}{16}$                                                |
| Ceiling Thickness (mm): 10 / 12.5 / 15                                      |
| Ceiling Thickness (in): 3/8 or 1/2 or 9/16                                  |
| Min. Recessing Depth (mm): 130                                              |
| Min. Recessing Depth (in): 5 $\frac{1}{8}$                                  |
| Light Distribution: Adjustable / Downlight                                  |
| Weight (kg): 0.46                                                           |
| Weight (lbs): 1.01                                                          |
| Fixture Finish: SSR / BKV / CWI / CRY / HAB / UFT / ITA / RUA / FTG / MYG / |
| LOD / PUS / FRO / FUP / KIA / POP / BLS / SPG / MEY / GOH / GUM / CHC /     |
| COM / ABZ / JAG / OBR / MOS / ROR                                           |
| Fixture Material: Aluminum Die Cast                                         |
| Cut-out Measurements: 98mm / 3 7/8"                                         |
| ELECTRICAL                                                                  |
| Lamp Type: LED (Zhaga Standard)                                             |
|                                                                             |

Ø 107mm 4 3/16"

Zaneen Group Inc. © 2024, T 1800-388-3382, F 416-247-9319, www.zaneen.com

Available for International specifications by adding 'INT' at the end of the existing Model #. For assistance on 'custom' specifications, contact zteam@zaneen.com.