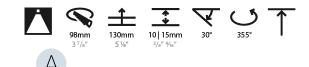

### GENERAL

| Series: Bioniq                                                              |
|-----------------------------------------------------------------------------|
| Subseries: Bioniq Round Adjustable                                          |
| Brand: Prolicht                                                             |
| Division: Architectural                                                     |
| Mounting Type: Recessed                                                     |
| Mounting Location: Ceiling                                                  |
| Subcategory: Downlight                                                      |
| PHYSICAL                                                                    |
| Shape: Round                                                                |
| Diameter (mm): 107                                                          |
| Diameter (in): 4 <sup>3</sup> / <sub>16</sub>                               |
| Height (mm): 112                                                            |
| Height (in): $4\frac{7}{16}$                                                |
| Ceiling Thickness (mm): 10 / 12.5 / 15                                      |
| Ceiling Thickness (in): 3/8 or 1/2 or 9/16                                  |
| Min. Recessing Depth (mm): 130                                              |
| Min. Recessing Depth (in): 5 $\frac{1}{8}$                                  |
| Light Distribution: Adjustable / Downlight                                  |
| Weight (kg): 0.46                                                           |
| Weight (lbs): 1.01                                                          |
| Fixture Finish: SSR / BKV / CWI / CRY / HAB / UFT / ITA / RUA / FTG / MYG / |
| LOD / PUS / FRO / FUP / KIA / POP / BLS / SPG / MEY / GOH / GUM / CHC /     |
| COM / ABZ / JAG / OBR / MOS / ROR                                           |
| Fixture Material: Aluminum Die Cast                                         |
| Cut-out Measurements: 98mm / 3 7/8"                                         |
| ELECTRICAL                                                                  |
| Lamp Type: LED (Zhaga Standard)                                             |
|                                                                             |

### OPTICAL

Reflector°: 20 / 40 / 60

### Adjustability: Rotational 355°; Tilt 30°