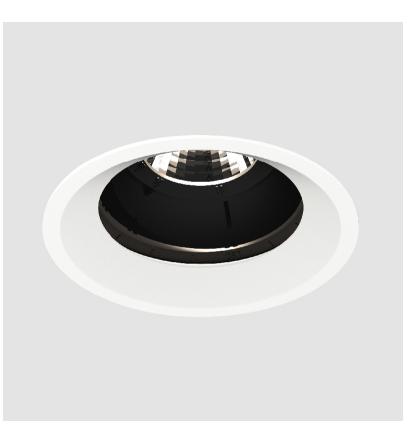

## **BIONIQ ROUND ADJUSTABLE RECESSED**

### GENERAL

| Series: Bioniq                                                              |
|-----------------------------------------------------------------------------|
| Subseries: Bioniq Round Adjustable                                          |
| Brand: Prolicht                                                             |
| Division: Architectural                                                     |
| Mounting Type: Recessed                                                     |
| Mounting Location: Ceiling                                                  |
| Subcategory: Downlight                                                      |
| PHYSICAL                                                                    |
| Shape: Round                                                                |
| Diameter (mm): 107                                                          |
| Diameter (in): 4 <sup>3</sup> / <sub>16</sub>                               |
| Height (mm): 112                                                            |
| Height (in): $4\frac{7}{16}$                                                |
| Ceiling Thickness (mm): 10 / 12.5 / 15                                      |
| Ceiling Thickness (in): 3/8 or 1/2 or 9/16                                  |
| Min. Recessing Depth (mm): 130                                              |
| Min. Recessing Depth (in): 5 $\frac{1}{8}$                                  |
| Light Distribution: Adjustable / Downlight                                  |
| Weight (kg): 0.46                                                           |
| Weight (lbs): 1.01                                                          |
| Fixture Finish: SSR / BKV / CWI / CRY / HAB / UFT / ITA / RUA / FTG / MYG / |
| LOD / PUS / FRO / FUP / KIA / POP / BLS / SPG / MEY / GOH / GUM / CHC /     |
| COM / ABZ / JAG / OBR / MOS / ROR                                           |
| Fixture Material: Aluminum Die Cast                                         |
| Cut-out Measurements: 98mm / 3 7/8"                                         |
| ELECTRICAL                                                                  |
| Lamp Type: LED (Zhaga Standard)                                             |
|                                                                             |

### OPTICAL

Reflector°: 20 / 40 / 60

### Adjustability: Rotational 355°; Tilt 30°