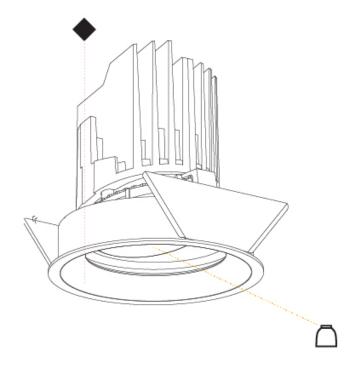

### GENERAL

| Series: Bioniq                                                              |
|-----------------------------------------------------------------------------|
| Subseries: Bioniq Round Adjustable                                          |
| Brand: Prolicht                                                             |
| Division: Architectural                                                     |
| Mounting Type: Recessed                                                     |
| Mounting Location: Ceiling                                                  |
| Subcategory: Downlight                                                      |
| PHYSICAL                                                                    |
| Shape: Round                                                                |
| Diameter (mm): 107                                                          |
| Diameter (in): 4 <sup>3</sup> / <sub>16</sub>                               |
| Height (mm): 112                                                            |
| Height (in): $4\frac{7}{16}$                                                |
| Ceiling Thickness (mm): 10 / 12.5 / 15                                      |
| Ceiling Thickness (in): 3/8 or 1/2 or 9/16                                  |
| Min. Recessing Depth (mm): 130                                              |
| Min. Recessing Depth (in): 5 $\frac{1}{8}$                                  |
| Light Distribution: Adjustable / Downlight                                  |
| Weight (kg): 0.46                                                           |
| Weight (lbs): 1.01                                                          |
| Fixture Finish: SSR / BKV / CWI / CRY / HAB / UFT / ITA / RUA / FTG / MYG / |
| LOD / PUS / FRO / FUP / KIA / POP / BLS / SPG / MEY / GOH / GUM / CHC /     |
| COM / ABZ / JAG / OBR / MOS / ROR                                           |
| Fixture Material: Aluminum Die Cast                                         |
| Cut-out Measurements: 98mm / 3 7/8"                                         |
| ELECTRICAL                                                                  |
| Lamp Type: LED (Zhaga Standard)                                             |
|                                                                             |

Ø 107mm 4 3/16"

Zaneen Group Inc. © 2024, T 1800-388-3382, F 416-247-9319, www.zaneen.com

Available for International specifications by adding 'INT' at the end of the existing Model #. For assistance on 'custom' specifications, contact zteam@zaneen.com.