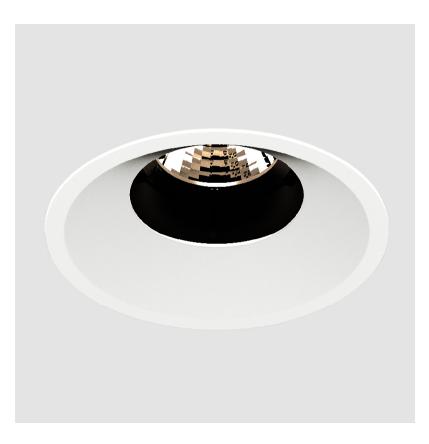

### **BIONIQ ROUND ADJUSTABLE RECESSED**

### GENERAL

| Weight (lbs): 1.07<br>Fixture Finish: SSR / BKV / CWI / CRY / HAB / UFT / ITA / RUA / FTG / MYG /<br>LOD / PUS / FRO / FUP / KIA / POP / BLS / SPG / MEY / GOH / GUM / CHC /<br>COM / ABZ / JAG / OBR / MOS / ROR<br>Fixture Material: Aluminum Die Cast<br>Cut-out Measurements: 98mm / 3 7/8"                                                                                                                                                                                                                                                                                                                                                                                                                                                                                                                                                                                                                                                                                                                                                                                                                                                                                                                                                                                                                                                                                                                                                                                                                                                                                                                                                                                                                                                                                                                                                                                                                                                                                                                                                                                                                                                                                                                                                   | CENERAL                                                                 |
|---------------------------------------------------------------------------------------------------------------------------------------------------------------------------------------------------------------------------------------------------------------------------------------------------------------------------------------------------------------------------------------------------------------------------------------------------------------------------------------------------------------------------------------------------------------------------------------------------------------------------------------------------------------------------------------------------------------------------------------------------------------------------------------------------------------------------------------------------------------------------------------------------------------------------------------------------------------------------------------------------------------------------------------------------------------------------------------------------------------------------------------------------------------------------------------------------------------------------------------------------------------------------------------------------------------------------------------------------------------------------------------------------------------------------------------------------------------------------------------------------------------------------------------------------------------------------------------------------------------------------------------------------------------------------------------------------------------------------------------------------------------------------------------------------------------------------------------------------------------------------------------------------------------------------------------------------------------------------------------------------------------------------------------------------------------------------------------------------------------------------------------------------------------------------------------------------------------------------------------------------|-------------------------------------------------------------------------|
| Brand: Prolicht   Division: Architectural   Mounting Type: Recessed   Mounting Location: Ceiling   Subcategory: Downlight <b>PHYSICAL</b> Shape: Round   Diameter (mm): 107   Diameter (in): $4 \frac{3}{16}$ Height (mm): 112   Height (in): $4 \frac{7}{16}$ Ceiling Thickness (mm): 10 / 12.5 / 15   Ceiling Thickness (mm): 10 / 12.5 / 15   Ceiling Thickness (mm): 10 / 12.5 / 15   Geiling Thickness (mi): 3/8 or 1/2 or 9/16   Min. Recessing Depth (mm): 130   Min. Recessing Depth (in): 5 $\frac{1}{6}$ Light Distribution: Adjustable / Downlight   Weight (kg): 0.484   Weight (lbs): 1.07   Fixture Finish: SSR / BKV / CWI / CRY / HAB / UFT / ITA / RUA / FTG / MYG / LOD / PUS / FRO / FUP / KIA / POP / BLS / SPG / MEY / GOH / GUM / CHC / COM / ABZ / JAG / OBR / MOS / ROR   Fixture Material: Aluminum Die Cast   Cut-out Measurements: 98mm / 3 7/8"                                                                                                                                                                                                                                                                                                                                                                                                                                                                                                                                                                                                                                                                                                                                                                                                                                                                                                                                                                                                                                                                                                                                                                                                   | Series: Bioniq                                                          |
| Division: Architectural<br>Mounting Type: Recessed<br>Mounting Location: Ceiling<br>Subcategory: Downlight<br><b>PHYSICAL</b><br>Shape: Round<br>Diameter (mm): 107<br>Diameter (in): $4 \frac{3}{16}$<br>Height (mm): 112<br>Height (in): $4 \frac{7}{16}$<br>Ceiling Thickness (mm): 10 / 12.5 / 15<br>Ceiling Thickness (mm): 10 / 12.5 / 15<br>Ceiling Thickness (in): 3/8 or 1/2 or 9/16<br>Min. Recessing Depth (mm): 130<br>Min. Recessing Depth (in): $5 \frac{1}{8}$<br>Light Distribution: Adjustable / Downlight<br>Weight (kg): 0.484<br>Weight (lbs): 1.07<br>Fixture Finish: SSR / BKV / CWI / CRY / HAB / UFT / ITA / RUA / FTG / MYG /<br>LOD / PUS / FRO / FUP / KIA / POP / BLS / SPG / MEY / GOH / GUM / CHC /<br>COM / ABZ / JAG / OBR / MOS / ROR<br>Fixture Material: Aluminum Die Cast<br>Cut-out Measurements: 98mm / 3 7/8"                                                                                                                                                                                                                                                                                                                                                                                                                                                                                                                                                                                                                                                                                                                                                                                                                                                                                                                                                                                                                                                                                                                                                                                                                                                                                                                                                                                              | Subseries: Bioniq Round Adjustable                                      |
| Mounting Type: Recessed<br>Mounting Location: Ceiling<br>Subcategory: Downlight<br><b>PHYSICAL</b><br>Shape: Round<br>Diameter (mm): 107<br>Diameter (in): $4 \frac{3}{16}$<br>Height (mm): 112<br>Height (in): $4 \frac{7}{16}$<br>Ceiling Thickness (mm): 10 / 12.5 / 15<br>Ceiling Thickness (mm): 10 / 12.5 / 15<br>Ceiling Thickness (in): 3/8 or 1/2 or 9/16<br>Min. Recessing Depth (mm): 130<br>Min. Recessing Depth (in): $5 \frac{1}{8}$<br>Light Distribution: Adjustable / Downlight<br>Weight (kg): 0.484<br>Weight (lbs): 1.07<br>Fixture Finish: SSR / BKV / CWI / CRY / HAB / UFT / ITA / RUA / FTG / MYG /<br>LOD / PUS / FRO / FUP / KIA / POP / BLS / SPG / MEY / GOH / GUM / CHC /<br>COM / ABZ / JAG / OBR / MOS / ROR<br>Fixture Material: Aluminum Die Cast<br>Cut-out Measurements: 98mm / 3 7/8"                                                                                                                                                                                                                                                                                                                                                                                                                                                                                                                                                                                                                                                                                                                                                                                                                                                                                                                                                                                                                                                                                                                                                                                                                                                                                                                                                                                                                         | Brand: Prolicht                                                         |
| Mounting Location: Ceiling<br>Subcategory: Downlight<br><b>PHYSICAL</b><br>Shape: Round<br>Diameter (mm): 107<br>Diameter (in): $4 \frac{3}{16}$<br>Height (mn): 112<br>Height (in): $4 \frac{7}{16}$<br>Ceiling Thickness (mm): 10 / 12.5 / 15<br>Ceiling Thickness (mm): 10 / 12.5 / 15<br>Ceiling Thickness (in): 3/8 or 1/2 or 9/16<br>Min. Recessing Depth (mm): 130<br>Min. Recessing Depth (in): $5 \frac{1}{8}$<br>Light Distribution: Adjustable / Downlight<br>Weight (kg): 0.484<br>Weight (kg): 0.484<br>Weight (lbs): 1.07<br>Fixture Finish: SSR / BKV / CWI / CRY / HAB / UFT / ITA / RUA / FTG / MYG /<br>LOD / PUS / FRO / FUP / KIA / POP / BLS / SPG / MEY / GOH / GUM / CHC /<br>COM / ABZ / JAG / OBR / MOS / ROR<br>Fixture Material: Aluminum Die Cast<br>Cut-out Measurements: 98mm / 3 7/8"                                                                                                                                                                                                                                                                                                                                                                                                                                                                                                                                                                                                                                                                                                                                                                                                                                                                                                                                                                                                                                                                                                                                                                                                                                                                                                                                                                                                                              | Division: Architectural                                                 |
| Subcategory: Downlight<br>PHYSICAL<br>Shape: Round<br>Diameter (mm): 107<br>Diameter (in): $4 \frac{3}{1_{16}}$<br>Height (mm): 112<br>Height (in): $4 \frac{7}{1_{16}}$<br>Ceiling Thickness (mm): 10 / 12.5 / 15<br>Ceiling Thickne | Mounting Type: Recessed                                                 |
| PHYSICAL   Shape: Round   Diameter (mm): 107   Diameter (in): $4 \frac{3}{1_{16}}$ Height (mm): 112   Height (in): $4 \frac{7}{1_{16}}$ Ceiling Thickness (mm): 10 / 12.5 / 15   Ceiling Thickness (mm): 130   Min. Recessing Depth (mm): 130   Min. Recessing Depth (in): 5 $\frac{1}{8}$ Light Distribution: Adjustable / Downlight   Weight (kg): 0.484   Weight (lbs): 1.07   Fixture Finish: SSR / BKV / CWI / CRY / HAB / UFT / ITA / RUA / FTG / MYG / LOD / PUS / FRO / FUP / KIA / POP / BLS / SPG / MEY / GOH / GUM / CHC / COM / ABZ / JAG / OBR / MOS / ROR   Fixture Material: Aluminum Die Cast   Cut-out Measurements: 98mm / 3 7/8"                                                                                                                                                                                                                                                                                                                                                                                                                                                                                                                                                                                                                                                                                                                                                                                                                                                                                                                                                                                                                                                                                                                                                                                                                                                                                                                                                                                                                           | Mounting Location: Ceiling                                              |
| Shape: Round<br>Diameter (mm): 107<br>Diameter (in): 4 ${}^3\!/_{16}$<br>Height (mm): 112<br>Height (in): 4 ${}^7\!/_{16}$<br>Ceiling Thickness (mm): 10 / 12.5 / 15<br>Ceiling Thickness (mm): 10 / 12.5 / 15<br>Ceiling Thickness (in): 3/8 or 1/2 or 9/16<br>Min. Recessing Depth (mm): 130<br>Min. Recessing Depth (in): 5 ${}^7\!/_6$<br>Light Distribution: Adjustable / Downlight<br>Weight (kg): 0.484<br>Weight (kg): 0.484<br>Weight (lbs): 1.07<br>Fixture Finish: SSR / BKV / CWI / CRY / HAB / UFT / ITA / RUA / FTG / MYG /<br>LOD / PUS / FRO / FUP / KIA / POP / BLS / SPG / MEY / GOH / GUM / CHC /<br>COM / ABZ / JAG / OBR / MOS / ROR<br>Fixture Material: Aluminum Die Cast<br>Cut-out Measurements: 98mm / 3 7/8"                                                                                                                                                                                                                                                                                                                                                                                                                                                                                                                                                                                                                                                                                                                                                                                                                                                                                                                                                                                                                                                                                                                                                                                                                                                                                                                                                                                                                                                                                                           | Subcategory: Downlight                                                  |
| Diameter (mm): 107<br>Diameter (in): 4 $\frac{3}{1_{16}}$<br>Height (mm): 112<br>Height (in): 4 $\frac{7}{1_{16}}$<br>Ceiling Thickness (mm): 10 / 12.5 / 15<br>Ceiling Thickness (mm): 10 / 12.5 / 15<br>Ceiling Thickness (in): 3/8 or 1/2 or 9/16<br>Min. Recessing Depth (mm): 130<br>Min. Recessing Depth (in): 5 $\frac{1}{3}$<br>Light Distribution: Adjustable / Downlight<br>Weight (kg): 0.484<br>Weight (lbs): 1.07<br>Fixture Finish: SSR / BKV / CWI / CRY / HAB / UFT / ITA / RUA / FTG / MYG /<br>LOD / PUS / FRO / FUP / KIA / POP / BLS / SPG / MEY / GOH / GUM / CHC /<br>COM / ABZ / JAG / OBR / MOS / ROR<br>Fixture Material: Aluminum Die Cast<br>Cut-out Measurements: 98mm / 3 7/8"                                                                                                                                                                                                                                                                                                                                                                                                                                                                                                                                                                                                                                                                                                                                                                                                                                                                                                                                                                                                                                                                                                                                                                                                                                                                                                                                                                                                                                                                                                                                       | PHYSICAL                                                                |
| Diameter (in): $4\frac{3}{1_{16}}$<br>Height (mm): 112<br>Height (in): $4\frac{7}{1_{16}}$<br>Ceiling Thickness (mm): 10 / 12.5 / 15<br>Ceiling Thickness (mm): 10 / 12.5 / 15<br>Ceiling Thickness (mm): 10 / 12.5 / 15<br>Ceiling Thickness (mm): 130<br>Min. Recessing Depth (mm): 130<br>Min. Recessing Depth (in): $5\frac{1}{8}$<br>Light Distribution: Adjustable / Downlight<br>Weight (kg): 0.484<br>Weight (lbs): 1.07<br>Fixture Finish: SSR / BKV / CWI / CRY / HAB / UFT / ITA / RUA / FTG / MYG /<br>LOD / PUS / FRO / FUP / KIA / POP / BLS / SPG / MEY / GOH / GUM / CHC /<br>COM / ABZ / JAG / OBR / MOS / ROR<br>Fixture Material: Aluminum Die Cast<br>Cut-out Measurements: 98mm / 3 7/8"                                                                                                                                                                                                                                                                                                                                                                                                                                                                                                                                                                                                                                                                                                                                                                                                                                                                                                                                                                                                                                                                                                                                                                                                                                                                                                                                                                                                                                                                                                                                     | Shape: Round                                                            |
| Height (mm): 112<br>Height (in): 4 $\frac{7}{16}$<br>Ceiling Thickness (mm): 10 / 12.5 / 15<br>Ceiling Thickness (in): 3/8 or 1/2 or 9/16<br>Min. Recessing Depth (mm): 130<br>Min. Recessing Depth (in): 5 $\frac{1}{8}$<br>Light Distribution: Adjustable / Downlight<br>Weight (kg): 0.484<br>Weight (lbs): 1.07<br>Fixture Finish: SSR / BKV / CWI / CRY / HAB / UFT / ITA / RUA / FTG / MYG /<br>LOD / PUS / FRO / FUP / KIA / POP / BLS / SPG / MEY / GOH / GUM / CHC /<br>COM / ABZ / JAG / OBR / MOS / ROR<br>Fixture Material: Aluminum Die Cast<br>Cut-out Measurements: 98mm / 3 7/8"                                                                                                                                                                                                                                                                                                                                                                                                                                                                                                                                                                                                                                                                                                                                                                                                                                                                                                                                                                                                                                                                                                                                                                                                                                                                                                                                                                                                                                                                                                                                                                                                                                                  | Diameter (mm): 107                                                      |
| Height (in): $4 \frac{7}{I_{16}}$<br>Ceiling Thickness (mm): 10 / 12.5 / 15<br>Ceiling Thickness (in): 3/8 or 1/2 or 9/16<br>Min. Recessing Depth (mm): 130<br>Min. Recessing Depth (in): $5 \frac{1}{8}$<br>Light Distribution: Adjustable / Downlight<br>Weight (kg): 0.484<br>Weight (lbs): 1.07<br>Fixture Finish: SSR / BKV / CWI / CRY / HAB / UFT / ITA / RUA / FTG / MYG /<br>LOD / PUS / FRO / FUP / KIA / POP / BLS / SPG / MEY / GOH / GUM / CHC /<br>COM / ABZ / JAG / OBR / MOS / ROR<br>Fixture Material: Aluminum Die Cast<br>Cut-out Measurements: 98mm / 3 7/8"                                                                                                                                                                                                                                                                                                                                                                                                                                                                                                                                                                                                                                                                                                                                                                                                                                                                                                                                                                                                                                                                                                                                                                                                                                                                                                                                                                                                                                                                                                                                                                                                                                                                  | Diameter (in): 4 <sup>3</sup> / <sub>16</sub>                           |
| Ceiling Thickness (mm): 10 / 12.5 / 15<br>Ceiling Thickness (in): 3/8 or 1/2 or 9/16<br>Min. Recessing Depth (mm): 130<br>Min. Recessing Depth (in): 5 <sup>1</sup> / <sub>8</sub><br>Light Distribution: Adjustable / Downlight<br>Weight (kg): 0.484<br>Weight (lbs): 1.07<br>Fixture Finish: SSR / BKV / CWI / CRY / HAB / UFT / ITA / RUA / FTG / MYG /<br>LOD / PUS / FRO / FUP / KIA / POP / BLS / SPG / MEY / GOH / GUM / CHC /<br>COM / ABZ / JAG / OBR / MOS / ROR<br>Fixture Material: Aluminum Die Cast<br>Cut-out Measurements: 98mm / 3 7/8"                                                                                                                                                                                                                                                                                                                                                                                                                                                                                                                                                                                                                                                                                                                                                                                                                                                                                                                                                                                                                                                                                                                                                                                                                                                                                                                                                                                                                                                                                                                                                                                                                                                                                         | Height (mm): 112                                                        |
| Ceiling Thickness (in): 3/8 or 1/2 or 9/16<br>Min. Recessing Depth (mm): 130<br>Min. Recessing Depth (in): 5 ½<br>Light Distribution: Adjustable / Downlight<br>Weight (kg): 0.484<br>Weight (lbs): 1.07<br>Fixture Finish: SSR / BKV / CWI / CRY / HAB / UFT / ITA / RUA / FTG / MYG /<br>LOD / PUS / FRO / FUP / KIA / POP / BLS / SPG / MEY / GOH / GUM / CHC /<br>COM / ABZ / JAG / OBR / MOS / ROR<br>Fixture Material: Aluminum Die Cast<br>Cut-out Measurements: 98mm / 3 7/8"                                                                                                                                                                                                                                                                                                                                                                                                                                                                                                                                                                                                                                                                                                                                                                                                                                                                                                                                                                                                                                                                                                                                                                                                                                                                                                                                                                                                                                                                                                                                                                                                                                                                                                                                                             | Height (in): $4\frac{7}{16}$                                            |
| Min. Recessing Depth (mm): 130<br>Min. Recessing Depth (in): 5 $\frac{1}{8}$<br>Light Distribution: Adjustable / Downlight<br>Weight (kg): 0.484<br>Weight (lbs): 1.07<br>Fixture Finish: SSR / BKV / CWI / CRY / HAB / UFT / ITA / RUA / FTG / MYG /<br>LOD / PUS / FRO / FUP / KIA / POP / BLS / SPG / MEY / GOH / GUM / CHC /<br>COM / ABZ / JAG / OBR / MOS / ROR<br>Fixture Material: Aluminum Die Cast<br>Cut-out Measurements: 98mm / 3 7/8"                                                                                                                                                                                                                                                                                                                                                                                                                                                                                                                                                                                                                                                                                                                                                                                                                                                                                                                                                                                                                                                                                                                                                                                                                                                                                                                                                                                                                                                                                                                                                                                                                                                                                                                                                                                               | Ceiling Thickness (mm): 10 / 12.5 / 15                                  |
| Min. Recessing Depth (in): 5 ½<br>Light Distribution: Adjustable / Downlight<br>Weight (kg): 0.484<br>Weight (lbs): 1.07<br>Fixture Finish: SSR / BKV / CWI / CRY / HAB / UFT / ITA / RUA / FTG / MYG /<br>LOD / PUS / FRO / FUP / KIA / POP / BLS / SPG / MEY / GOH / GUM / CHC /<br>COM / ABZ / JAG / OBR / MOS / ROR<br>Fixture Material: Aluminum Die Cast<br>Cut-out Measurements: 98mm / 3 7/8"                                                                                                                                                                                                                                                                                                                                                                                                                                                                                                                                                                                                                                                                                                                                                                                                                                                                                                                                                                                                                                                                                                                                                                                                                                                                                                                                                                                                                                                                                                                                                                                                                                                                                                                                                                                                                                             | Ceiling Thickness (in): 3/8 or 1/2 or 9/16                              |
| Light Distribution: Adjustable / Downlight<br>Weight (kg): 0.484<br>Weight (lbs): 1.07<br>Fixture Finish: SSR / BKV / CWI / CRY / HAB / UFT / ITA / RUA / FTG / MYG /<br>LOD / PUS / FRO / FUP / KIA / POP / BLS / SPG / MEY / GOH / GUM / CHC /<br>COM / ABZ / JAG / OBR / MOS / ROR<br>Fixture Material: Aluminum Die Cast<br>Cut-out Measurements: 98mm / 3 7/8"                                                                                                                                                                                                                                                                                                                                                                                                                                                                                                                                                                                                                                                                                                                                                                                                                                                                                                                                                                                                                                                                                                                                                                                                                                                                                                                                                                                                                                                                                                                                                                                                                                                                                                                                                                                                                                                                               | Min. Recessing Depth (mm): 130                                          |
| Weight (kg): 0.484<br>Weight (lbs): 1.07<br>Fixture Finish: SSR / BKV / CWI / CRY / HAB / UFT / ITA / RUA / FTG / MYG /<br>LOD / PUS / FRO / FUP / KIA / POP / BLS / SPG / MEY / GOH / GUM / CHC /<br>COM / ABZ / JAG / OBR / MOS / ROR<br>Fixture Material: Aluminum Die Cast<br>Cut-out Measurements: 98mm / 3 7/8"                                                                                                                                                                                                                                                                                                                                                                                                                                                                                                                                                                                                                                                                                                                                                                                                                                                                                                                                                                                                                                                                                                                                                                                                                                                                                                                                                                                                                                                                                                                                                                                                                                                                                                                                                                                                                                                                                                                             | Min. Recessing Depth (in): 5 $\frac{1}{8}$                              |
| Weight (lbs): 1.07<br>Fixture Finish: SSR / BKV / CWI / CRY / HAB / UFT / ITA / RUA / FTG / MYG /<br>LOD / PUS / FRO / FUP / KIA / POP / BLS / SPG / MEY / GOH / GUM / CHC /<br>COM / ABZ / JAG / OBR / MOS / ROR<br>Fixture Material: Aluminum Die Cast<br>Cut-out Measurements: 98mm / 3 7/8"                                                                                                                                                                                                                                                                                                                                                                                                                                                                                                                                                                                                                                                                                                                                                                                                                                                                                                                                                                                                                                                                                                                                                                                                                                                                                                                                                                                                                                                                                                                                                                                                                                                                                                                                                                                                                                                                                                                                                   | Light Distribution: Adjustable / Downlight                              |
| Fixture Finish: SSR / BKV / CWI / CRY / HAB / UFT / ITA / RUA / FTG / MYG /<br>LOD / PUS / FRO / FUP / KIA / POP / BLS / SPG / MEY / GOH / GUM / CHC /<br>COM / ABZ / JAG / OBR / MOS / ROR<br>Fixture Material: Aluminum Die Cast<br>Cut-out Measurements: 98mm / 3 7/8"                                                                                                                                                                                                                                                                                                                                                                                                                                                                                                                                                                                                                                                                                                                                                                                                                                                                                                                                                                                                                                                                                                                                                                                                                                                                                                                                                                                                                                                                                                                                                                                                                                                                                                                                                                                                                                                                                                                                                                         | Weight (kg): 0.484                                                      |
| LOD / PUS / FRO / FUP / KIA / POP / BLS / SPG / MEY / GOH / GUM / CHC /<br>COM / ABZ / JAG / OBR / MOS / ROR<br>Fixture Material: Aluminum Die Cast<br>Cut-out Measurements: 98mm / 3 7/8"                                                                                                                                                                                                                                                                                                                                                                                                                                                                                                                                                                                                                                                                                                                                                                                                                                                                                                                                                                                                                                                                                                                                                                                                                                                                                                                                                                                                                                                                                                                                                                                                                                                                                                                                                                                                                                                                                                                                                                                                                                                        | Weight (lbs): 1.07                                                      |
| Cut-out Measurements: 98mm / 3 7/8"                                                                                                                                                                                                                                                                                                                                                                                                                                                                                                                                                                                                                                                                                                                                                                                                                                                                                                                                                                                                                                                                                                                                                                                                                                                                                                                                                                                                                                                                                                                                                                                                                                                                                                                                                                                                                                                                                                                                                                                                                                                                                                                                                                                                               | LOD / PUS / FRO / FUP / KIA / POP / BLS / SPG / MEY / GOH / GUM / CHC / |
|                                                                                                                                                                                                                                                                                                                                                                                                                                                                                                                                                                                                                                                                                                                                                                                                                                                                                                                                                                                                                                                                                                                                                                                                                                                                                                                                                                                                                                                                                                                                                                                                                                                                                                                                                                                                                                                                                                                                                                                                                                                                                                                                                                                                                                                   | Fixture Material: Aluminum Die Cast                                     |
|                                                                                                                                                                                                                                                                                                                                                                                                                                                                                                                                                                                                                                                                                                                                                                                                                                                                                                                                                                                                                                                                                                                                                                                                                                                                                                                                                                                                                                                                                                                                                                                                                                                                                                                                                                                                                                                                                                                                                                                                                                                                                                                                                                                                                                                   | Cut-out Measurements: 98mm / 3 7/8"                                     |
|                                                                                                                                                                                                                                                                                                                                                                                                                                                                                                                                                                                                                                                                                                                                                                                                                                                                                                                                                                                                                                                                                                                                                                                                                                                                                                                                                                                                                                                                                                                                                                                                                                                                                                                                                                                                                                                                                                                                                                                                                                                                                                                                                                                                                                                   | ELECTRICAL                                                              |

### OPTICAL

Reflector°: 14 / 18 / 42

### Adjustability: Rotational 355°; Tilt 30°